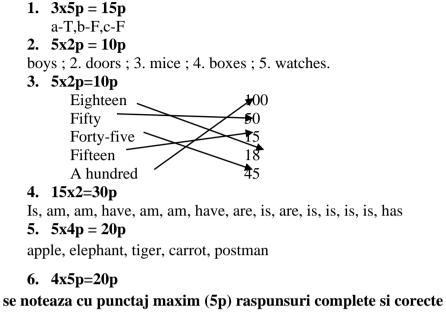

#### Are the sentences true or false?

- A. You can eat salad in this restaurant. T/F
- B. There are four different types of pizza. T/F
- C. They don't have desserts in this restaurant. T/F

| oy    |                | door                 | mouse- | box |
|-------|----------------|----------------------|--------|-----|
| atch- |                |                      |        |     |
|       | 3. Match the t | wo columns 10p= 5x2p |        |     |
|       | Eighteen       | 100                  |        |     |
|       | Fifty          | 50                   |        |     |
|       | Forty-five     | 15                   |        |     |
|       | Fifteen        | 18                   |        |     |
|       | A hundred      | 45                   |        |     |